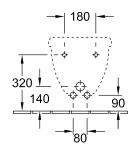

#### 1. POSITION

| Model                         | 546000                                                                                                                                                                                         |  |
|-------------------------------|------------------------------------------------------------------------------------------------------------------------------------------------------------------------------------------------|--|
| Collection                    | O.novo                                                                                                                                                                                         |  |
| PROJECTS                      | START                                                                                                                                                                                          |  |
| Width                         | 360 [mm]                                                                                                                                                                                       |  |
| Depth                         | 560 [mm]                                                                                                                                                                                       |  |
| Weight                        | 16,45 [kg]                                                                                                                                                                                     |  |
| description                   | Sanitary porcelain Also available in CeramicPlus fastening with 2 screws M12x150 mm                                                                                                            |  |
| Tap fitting / Tap hole remark | suitable for 1-hole tap fittings, tap hole punched out                                                                                                                                         |  |
| Overflow remark               | with overflow                                                                                                                                                                                  |  |
| Installation                  | wall-mounted                                                                                                                                                                                   |  |
| material                      | Sanitary porcelain                                                                                                                                                                             |  |
| Specification texts           | O.novo; Bidet; Sanitary porcelain;<br>Size: 360 x 560 mm; suitable for 1-<br>hole tap fittings, tap hole punched<br>out; with overflow; wall-mounted;<br>fastening with 2 screws M12x150<br>mm |  |

#### 546000