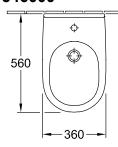

#### 1. POSITION

| Model                         | 546000                                                                                                                                                                                         |  |
|-------------------------------|------------------------------------------------------------------------------------------------------------------------------------------------------------------------------------------------|--|
| Collection                    | O.novo                                                                                                                                                                                         |  |
| PROJECTS                      | START                                                                                                                                                                                          |  |
| Width                         | 360 [mm]                                                                                                                                                                                       |  |
| Depth                         | 560 [mm]                                                                                                                                                                                       |  |
| Weight                        | 16,45 [kg]                                                                                                                                                                                     |  |
| description                   | Sanitary porcelain Also available in CeramicPlus fastening with 2 screws M12x150 mm                                                                                                            |  |
| Tap fitting / Tap hole remark | suitable for 1-hole tap fittings, tap hole punched out                                                                                                                                         |  |
| Overflow remark               | with overflow                                                                                                                                                                                  |  |
| Installation                  | wall-mounted                                                                                                                                                                                   |  |
| material                      | Sanitary porcelain                                                                                                                                                                             |  |
| Specification texts           | O.novo; Bidet; Sanitary porcelain;<br>Size: 360 x 560 mm; suitable for 1-<br>hole tap fittings, tap hole punched<br>out; with overflow; wall-mounted;<br>fastening with 2 screws M12x150<br>mm |  |

#### 546000