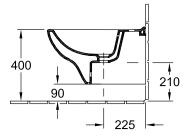

#### 1. POSITION

| Model                         | 546000                                                                                                                                                                                         |  |
|-------------------------------|------------------------------------------------------------------------------------------------------------------------------------------------------------------------------------------------|--|
| Collection                    | O.novo                                                                                                                                                                                         |  |
| PROJECTS                      | START                                                                                                                                                                                          |  |
| Width                         | 360 [mm]                                                                                                                                                                                       |  |
| Depth                         | 560 [mm]                                                                                                                                                                                       |  |
| Weight                        | 16,45 [kg]                                                                                                                                                                                     |  |
| description                   | Sanitary porcelain Also available in CeramicPlus fastening with 2 screws M12x150 mm                                                                                                            |  |
| Tap fitting / Tap hole remark | suitable for 1-hole tap fittings, tap hole punched out                                                                                                                                         |  |
| Overflow remark               | with overflow                                                                                                                                                                                  |  |
| Installation                  | wall-mounted                                                                                                                                                                                   |  |
| material                      | Sanitary porcelain                                                                                                                                                                             |  |
| Specification texts           | O.novo; Bidet; Sanitary porcelain;<br>Size: 360 x 560 mm; suitable for 1-<br>hole tap fittings, tap hole punched<br>out; with overflow; wall-mounted;<br>fastening with 2 screws M12x150<br>mm |  |

#### 546000