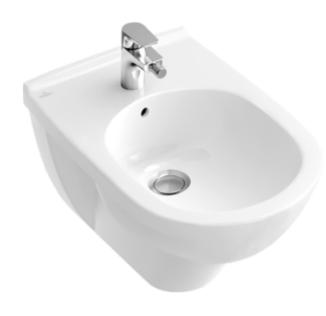

#### 1. POSITION

| Model                         | 546000                                                                                                                                                                                         |  |
|-------------------------------|------------------------------------------------------------------------------------------------------------------------------------------------------------------------------------------------|--|
| Collection                    | O.novo                                                                                                                                                                                         |  |
| PROJECTS                      | START                                                                                                                                                                                          |  |
| Width                         | 360 [mm]                                                                                                                                                                                       |  |
| Depth                         | 560 [mm]                                                                                                                                                                                       |  |
| Weight                        | 16,45 [kg]                                                                                                                                                                                     |  |
| description                   | Sanitary porcelain Also available in CeramicPlus fastening with 2 screws M12x150 mm                                                                                                            |  |
| Tap fitting / Tap hole remark | suitable for 1-hole tap fittings, tap hole punched out                                                                                                                                         |  |
| Overflow remark               | with overflow                                                                                                                                                                                  |  |
| Installation                  | wall-mounted                                                                                                                                                                                   |  |
| material                      | Sanitary porcelain                                                                                                                                                                             |  |
| Specification texts           | O.novo; Bidet; Sanitary porcelain;<br>Size: 360 x 560 mm; suitable for 1-<br>hole tap fittings, tap hole punched<br>out; with overflow; wall-mounted;<br>fastening with 2 screws M12x150<br>mm |  |